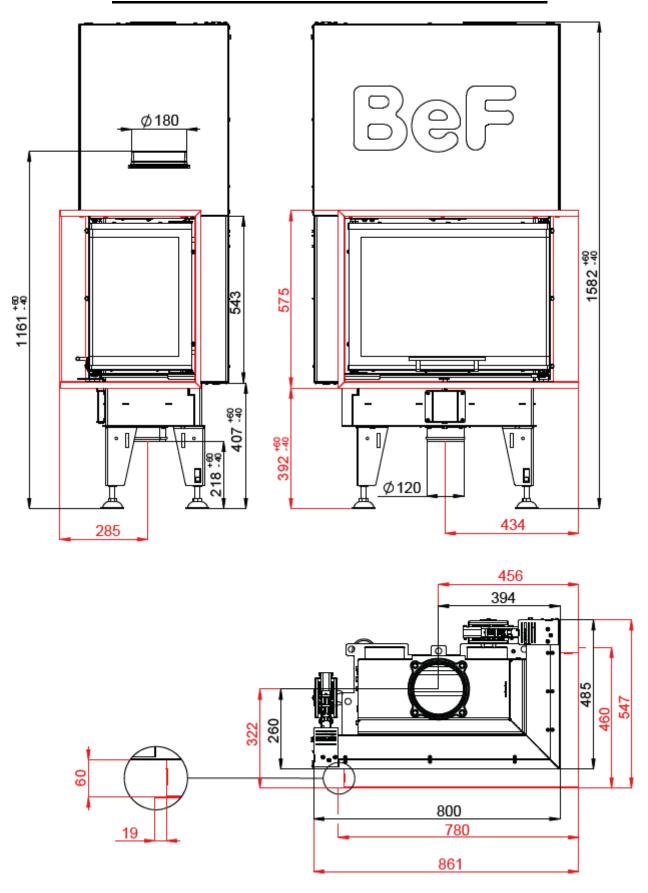

#### Technical data:

| Nominal heat output                         | kW                 | 8                 |
|---------------------------------------------|--------------------|-------------------|
| Efficiency                                  | %                  | 85                |
| Volume flow of combustion products          | g/s                | 6                 |
| Flue-gas temperature                        | °C                 | 212               |
| Min. feed pressure at nominal heat output   | Pa                 | 12                |
| Fuel                                        |                    | wood (beech logs) |
| Fuel consumption per hour                   | kg/h               | 2,54              |
| CO emission in burnt gas (in relation to 13 | 8% O2) %           | 0,0932            |
| Dust in flue-gas (in relation to 13% O2)    | mg/Nm <sup>3</sup> | 16                |
| Smoke flue diameter                         | mm                 | 180               |
| Weight                                      | kg                 |                   |