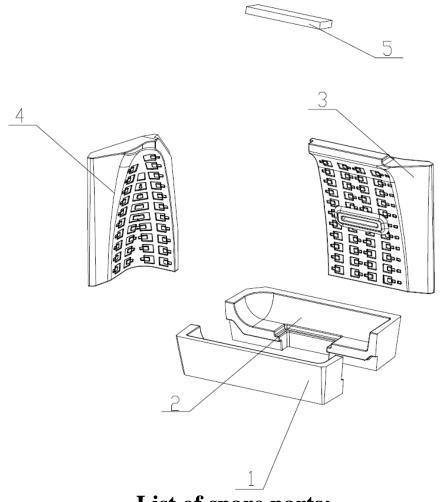

## **Set of carcon firebox:**

## List of spare parts:

- 1. Bottom
- 2. Bottom
- 3. Back
- 4. Side piece
- 5. Deflector
- 6. Cast iron grate
- 7. Ashtray

For details see Installation and Service Instructions.